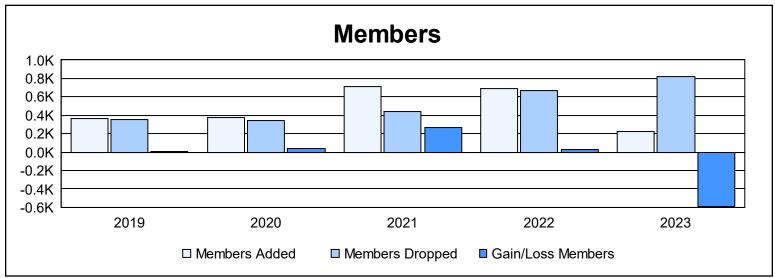

District M 1 As of June 2023 Cumulative

| Year      | New<br>Clubs | Dropped<br>Clubs | Gain/<br>Loss<br>Clubs | New<br>Members | Charter<br>Members | Reinstate<br>Members | Transfer<br>Members | Total<br>Member<br>Added | Total<br>Members<br>Dropped | Gain/<br>Loss<br>Members |
|-----------|--------------|------------------|------------------------|----------------|--------------------|----------------------|---------------------|--------------------------|-----------------------------|--------------------------|
| 2018-2019 | 7            | 1                | 6                      | 188            | 166                | 3                    | 5                   | 362                      | 356                         | 6                        |
| 2019-2020 | 9            | 3                | 6                      | 146            | 197                | 28                   | 3                   | 374                      | 338                         | 36                       |
| 2020-2021 | 20           | 1                | 19                     | 283            | 394                | 32                   | 0                   | 709                      | 437                         | 272                      |
| 2021-2022 | 12           | 8                | 4                      | 324            | 330                | 30                   | 9                   | 693                      | 663                         | 30                       |
| 2022-2023 | 1            | 25               | -24                    | 89             | 85                 | 38                   | 9                   | 221                      | 816                         | -595                     |
| Average   | 10           | 8                | 2                      | 206            | 234                | 26                   | 5                   | 472                      | 522                         | -50                      |