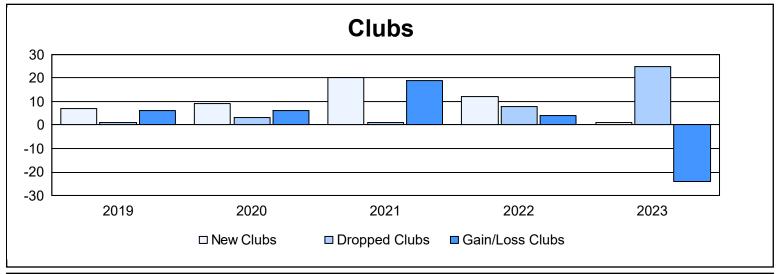

District M 1 As of June 2023 Cumulative

| Year      | New<br>Clubs | Dropped<br>Clubs | Gain/<br>Loss<br>Clubs | New<br>Members | Charter<br>Members | Reinstate<br>Members | Transfer<br>Members | Total<br>Member<br>Added | Total<br>Members<br>Dropped | Gain/<br>Loss<br>Members |
|-----------|--------------|------------------|------------------------|----------------|--------------------|----------------------|---------------------|--------------------------|-----------------------------|--------------------------|
| 2018-2019 | 7            | 1                | 6                      | 188            | 166                | 3                    | 5                   | 362                      | 356                         | 6                        |
| 2019-2020 | 9            | 3                | 6                      | 146            | 197                | 28                   | 3                   | 374                      | 338                         | 36                       |
| 2020-2021 | 20           | 1                | 19                     | 283            | 394                | 32                   | 0                   | 709                      | 437                         | 272                      |
| 2021-2022 | 12           | 8                | 4                      | 324            | 330                | 30                   | 9                   | 693                      | 663                         | 30                       |
| 2022-2023 | 1            | 25               | -24                    | 89             | 85                 | 38                   | 9                   | 221                      | 816                         | -595                     |
| Average   | 10           | 8                | 2                      | 206            | 234                | 26                   | 5                   | 472                      | 522                         | -50                      |