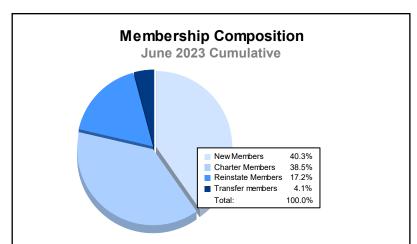

District M 1 As of June 2023 Cumulative

| Year      | New<br>Clubs | Dropped<br>Clubs | Gain/<br>Loss<br>Clubs | New<br>Members | Charter<br>Members | Reinstate<br>Members | Transfer<br>Members | Total<br>Member<br>Added | Total<br>Members<br>Dropped | Gain/<br>Loss<br>Members |
|-----------|--------------|------------------|------------------------|----------------|--------------------|----------------------|---------------------|--------------------------|-----------------------------|--------------------------|
| 2018-2019 | 7            | 1                | 6                      | 188            | 166                | 3                    | 5                   | 362                      | 356                         | 6                        |
| 2019-2020 | 9            | 3                | 6                      | 146            | 197                | 28                   | 3                   | 374                      | 338                         | 36                       |
| 2020-2021 | 20           | 1                | 19                     | 283            | 394                | 32                   | 0                   | 709                      | 437                         | 272                      |
| 2021-2022 | 12           | 8                | 4                      | 324            | 330                | 30                   | 9                   | 693                      | 663                         | 30                       |
| 2022-2023 | 1            | 25               | -24                    | 89             | 85                 | 38                   | 9                   | 221                      | 816                         | -595                     |
| Average   | 10           | 8                | 2                      | 206            | 234                | 26                   | 5                   | 472                      | 522                         | -50                      |